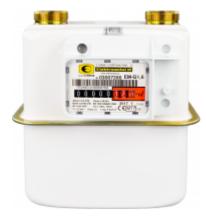

## **EM-G1.6 DIAPHRAGM GAS METER**

Diaphragm gas-meters are designed for measuring the consumption of natural gas, town gas, LPG.

Gas-meters are characterized by:

- high measuring accuracy,
- · long lasting metrological stability,
- silent and failsafe working.

## Features/Technical specification

| Туре    | Volume (dm3) | Range (m3/h) | Connector*                    | Weight (kg) |
|---------|--------------|--------------|-------------------------------|-------------|
| EM-G1,6 | 1,2          | 0,016÷2,5    | G 5/4" DN 32 or<br>3/4" DN 20 | 2           |

(\*) On special request it is possible to provide gas meters with different types of connector

EM type gas meter has full protection against any external factors.

It is equipped with:

- anti-burglar counter,
- non collapsible counter housing (optional),
- protection against introducing objects that may block the counter,
- lead seal assuring protection against the interferences and deteriorations,
- measuring set made of plastic for protection against using the neodymium magnets.