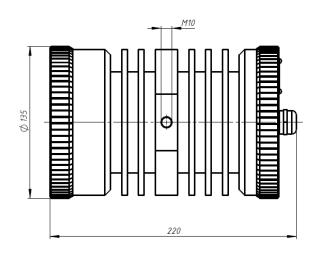

## **Technical characteristics**

| Rated voltage                   | 100-240V 50-60Hz   |
|---------------------------------|--------------------|
| Protection class                | 1                  |
| Ingress protection of luminaire | IP 65              |
|                                 | IP 66 - on request |
| Weight                          | 4 kg               |
| External dimensions             |                    |
| - without handle                | 135 x 135 x 220 mm |
| - with handle                   | 135 x 135 x 275 mm |
| Luminous flux of luminaire      |                    |
| - POH-SUW (red);                | 1500 lm            |
| - POH-SUW/B (white);            | 3000 lm            |
| Power                           | 25 W               |
| Cable gland                     | M20x1,5            |