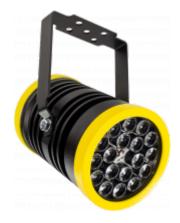

## **POH-SUW LAMP**

Lamp desgined primarily to be used on cranes, however its construcion allows freely for any other application. It's intended for installation on machines and devices to illuminate the selected spot of observation with red or white light.

## **Design and operation**

- body made from aluminum;
- lampshade made from hardened glass;
- source of light LED.

CATEGORY