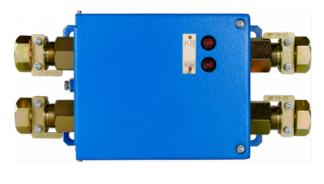

## SK-01/2 END BOX

It ensures the following functions:

- checking the transmission line continuity,
- indication of continuity and state of the conductor,
- checking of the supply voltage,
- emergency switching off and blocking of motor starters.

## Features/Technical specification

Characteristics of flameproof construction: I M2 Ex ib I Mb

WE type test certificate no: FTZÚ 03 ATEX 0089

CATEGORY

LOUDSPEAKING COMMUNICATION SIGNALLING AND BLOCKING

CERTIFICATIONS