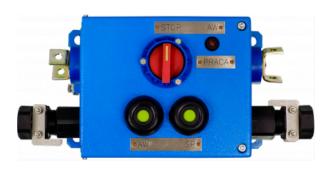

## **SW-01/2 SWITCHING OFF BOX**

It ensures the following functions:

- communication signalling by conventional acoustic signals,
- switching off and blocking machines and devices drivers,
- localization of the damage of transmission line,
- sending the identification signal about the place of desconnection,
- setting the box identification number,
- optical signalling of localization of switch WORK-STOP.

## Features/Technical specification

Characteristics of flameproof construction: I M2 Ex ib I
WE type test certificate no: FTZÚ 03 ATEX 0088

CATEGORY

LOUDSPEAKING COMMUNICATION SIGNALLING AND BLOCKING

CERTIFICATIONS