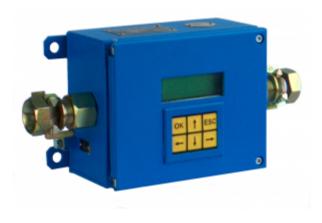

**UBL-01/2** 

## **UBL-01/2 BLOCKING DEVICE**

It ensures the following functions:

- checking the states of four devices equipped with the contact components or generating tension signal direct or alternating current,
- · drive interlocking caused by controlled devices,
- transmission of the blocking device number,
- transmission of the blockade number to the mating system,
- visualisation of the inputs' states on LCD display.